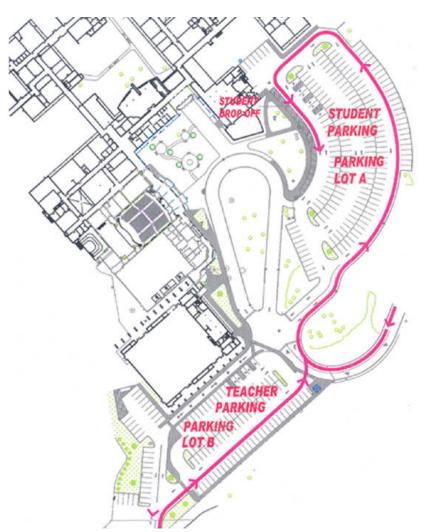

## **TRAFFIC FLOW PATTERNS**

When picking up or dropping off your children, please follow these procedures (see diagram below):

Enter the school property from Turkey Lane or Lawrence Hill Road.

From Turkey Lane turn into the Student Parking Lot on your right.

From Lawrence Hill Road go through the Teacher Parking Lot to enter the Student Parking Lot.

Remain in the right most lane of the Student Parking Lot and continue around to the Pick Up/Drop Off Area along the curb by the entrance to the school. This area is marked with street signs. After picking up/dropping off your children, continue and exit through the marked lane and out to Lawrence Hill Road.

When on school property, please follow the direction of Security Personnel. It is their job to keep traffic flowing smoothly and to keep our children safe.